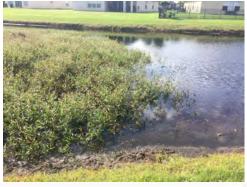

## Comments: Requires attention

No surface algae or shoreline weeds present. Minimal amounts of Baby Tears observed at water's surface, most showing signs of treatment. Moderate Primrose present in shelf. Water clarity 1-2ft. Wood Stork, Anhinga, Great Egret, and Great Blue Heron observed.

Baby Tears were observed on Pond SWF9 this month. Baby Tears (Micranthemum sp.) is a native submersed plant that is typically 6-8 inches long and has leaves that are small, light-green, round, and oppositely arranged. If the vegetation grows to excess, it can reach the water's surface and form what looks like mats which could support algal growth. When Baby Tears are targeted for treatment, the long stems break off from the plant, losing most of its leaves, and floats upon the surface. When stated in this report that evidence of treatment is seen, usually patches of loose stems have been observed floating along the shorelines. This is a native plant so eradication is not the goal, as it contributes to nutrient filtration and provides habitat for micro and macro invertebrates which are important to pond health.