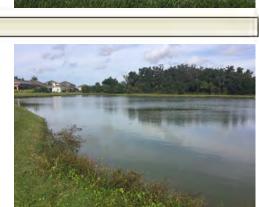

## Comments: Requires attention

No surface algae or shoreline weeds present. Minimal amounts of Baby Tears observed at water's surface, most showing signs of treatment. Moderate Primrose present in shelf. Water clarity 1-2ft. Wood Stork, Anhinga, Great Egret, and Great Blue Heron observed.