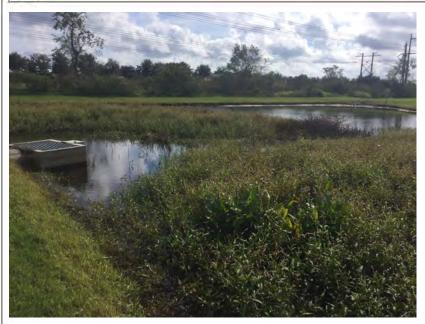

#### Comments: Site looks good

No visible surface algae observed. Shoreline weeds present show signs of treatment. Water clarity 1ft. Glossy Ibis, Black-bellied Whistling Ducks, and Great Blue Heron observed. Substantial erosion around culverts. Could use more perimeter plants.

#### Site: SWF11

**Comments:** Normal growth observed

No visible surface algae observed. Minimal amounts of shoreline Primrose on South perimeter. Water clarity 1ft. Moorhens observed. Substantial erosion around culvert South perimeter.