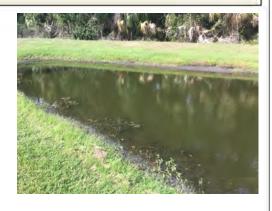

### Site: SWF5

Comments: Normal growth observed

No visible surface algae observed. Traces shoreline weeds present. Minor amounts of littoral Torpedograss observed may require attention soon. Water clarity 2-3ft.

## Comments: Normal growth observed

Minimal surface algae observed. May be byproduct of evident shoreline weed treatment. Minimal amounts of Primrose and Torpedograss present on littoral shelf. Water clarity 1-2ft. Glossy Ibis and Moorhens observed.