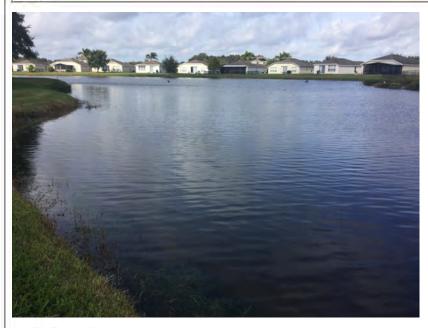

### Site: SWF5

Comments: Normal growth observed

No visible surface algae observed. Traces shoreline weeds present. Minor amounts of littoral Torpedograss observed may require attention soon. Water clarity 2-3ft.

## Comments: Normal growth observed

Minimal surface algae observed. May be byproduct of evident shoreline weed treatment. Minimal amounts of Primrose and Torpedograss present on littoral shelf. Water clarity 1-2ft. Glossy Ibis and Moorhens observed.