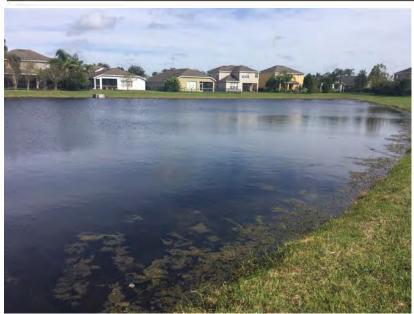

#### Comments: Site looks good

No visible surface algae observed. Shoreline weeds present show signs of treatment. Water clarity 1ft. Glossy Ibis, Black-bellied Whistling Ducks, and Great Blue Heron observed. Substantial erosion around culverts. Could use more perimeter plants.

#### Comments: Normal growth observed

No surface algae observed. Minimal amounts of shoreline and littoral Torpedograss present. Water clarity 1-2ft. Anhinga and Black-bellied Whistling Ducks observed.