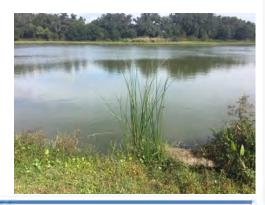

#### Site: SWF11

**Comments:** Normal growth observed

No visible surface algae observed. Minimal amounts of shoreline Primrose on South perimeter. Water clarity 1ft. Moorhens observed. Substantial erosion around culvert South perimeter.

## Site: SWF12

**Comments:** Site looks good No surface algae or shoreline weeds present. Water clarity 2-3ft. Anhinga observed.

Site: SWF13

**Comments:** Normal growth observed Minimal amounts of surface algae observed. No shoreline weeds present. Water clarity 1-2ft.