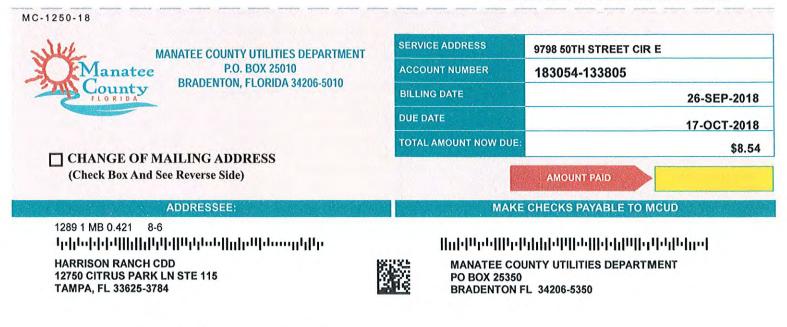

## Operation and Maintenance Expenditures October 2018 For Board Approval

Attached please find the check register listing the Operation and Maintenance expenditures paid from October 1, 2018 through October 31, 2018. This does not include expenditures previously approved by the Board.

The total items being presented: \$72,933.71

Approval of Expenditures:

\_\_\_\_\_ Chairperson

\_\_\_\_\_Vice Chairperson

Assistant Secretary