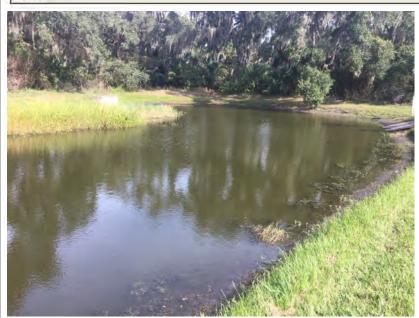

### Site: SWF5

Comments: Normal growth observed

No visible surface algae observed. Traces shoreline weeds present. Minor amounts of littoral Torpedograss observed may require attention soon. Water clarity 2-3ft.

## Comments: Normal growth observed

Minimal surface algae observed. May be byproduct of evident shoreline weed treatment. Minimal amounts of Primrose and Torpedograss present on littoral shelf. Water clarity 1-2ft. Glossy Ibis and Moorhens observed.