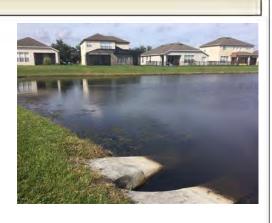

## Comments: Requires attention

No surface algae or shoreline weeds present. Minimal amounts of Baby Tears observed at water's surface, most showing signs of treatment. Moderate Primrose present in shelf. Water clarity 1-2ft. Wood Stork, Anhinga, Great Egret, and Great Blue Heron observed.