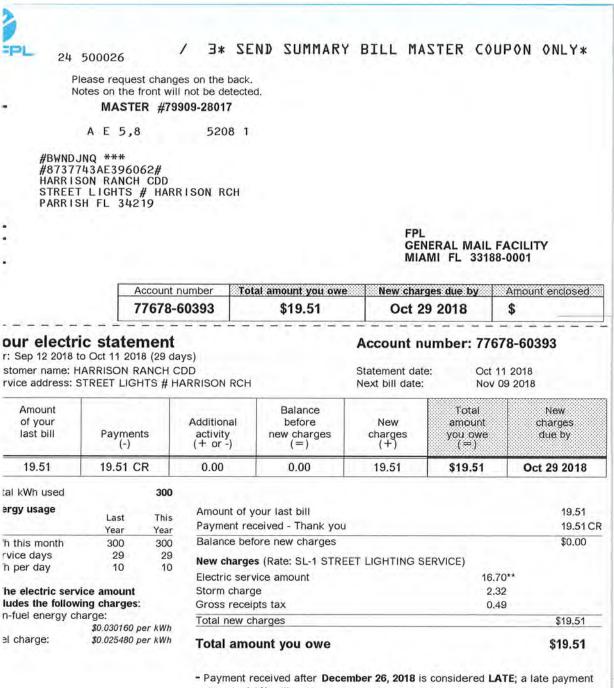

| 679.48**      |          |
| Storm charge                        | 7.40          |          |
| Gross receipts tax                  | 17.61         |          |
| Total new charges                   |               | \$704.49 |
| Total amount you owe                |               | \$704.49 |

he electric service amount udes the following charges:

| stomer charge:<br>श: | \$25.34<br>\$226.40 |
|----------------------|---------------------|
| (\$0.026310 per kWh) | <b>\$220.10</b>     |
| n-fuel;              | \$191.90            |
| (\$0.022300 per kWh) |                     |
| nand:                | \$235.84            |
| (\$10.72 per kW)     |                     |

- Payment received after **December 26, 2018** is considered **LATE**; a late payment charge of **1**% will apply.



charge of 1% will apply.

- Charges and energy usage are based on the facilities contracted. Facility, energy and fuel costs are available upon request.

25 500026

Detail of Rate Schedule Charges for Street Lights

5208 000201

#BWNDJNQ \*\*\* #87377RFMS396069# HARRISON RANCH CDD STREET LIGHTS # HARRISON RCH PARRISH FL 34219

| Account Number: | 77678-60393 |
|-----------------|-------------|
| Service From:   | 09-12-2018  |
| Service To:     |             |
| Service Days:   | 29          |
| KWH/Day:        | 10          |

## Service Address: STREET LIGHTS # HARRISON RCH, PARRISH FL 34219

| COMPONENT<br>CODE | WATTS | LUMENS                            | *<br>OWNER/<br>MAINT                         | QUANTITY                                  | RATE/<br>UNIT | KWH USED | AMOUNT