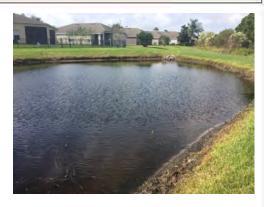

## Site: SWF12

**Comments:** Site looks good No surface algae or shoreline weeds present. Water clarity 2-3ft. Anhinga observed.

Site: SWF13

**Comments:** Normal growth observed Minimal amounts of surface algae observed. No shoreline weeds present. Water clarity 1-2ft.