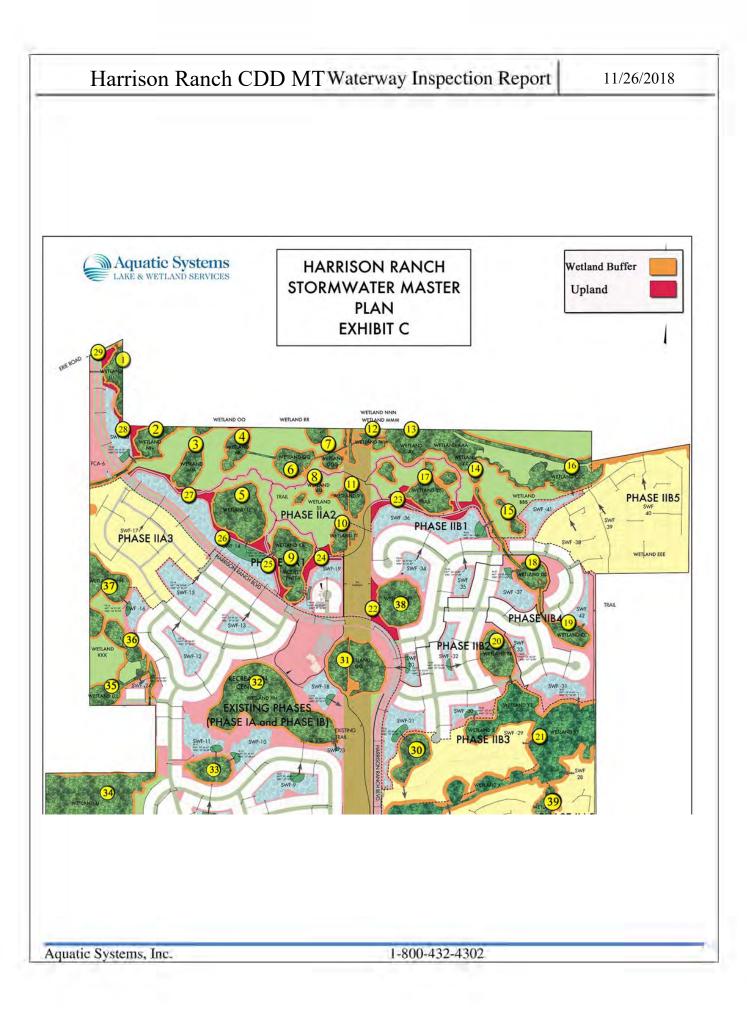

# Tab 2

Reason for Inspection: Routine Scheduled - Monthly

**Inspection Date:** 11/26/2018

#### Management Summary

Of the 10 ponds inspected at Harrison Ranch CDD during this month's visit, currently only 1 requires attention for excess growth. Pond SWF9 is exhibiting higher than normal growth levels for Primrose on the littoral shelf. Once treated, signs should be evident within 14 to 21 days. Ponds inspected this month include SWF5, SWF6, SWF7, SWF8, SWF9, SWF11, SWF12, SWF13, SWF23, and SWF24. The remaining 9 ponds demonstrated low to normal growth levels at this time and will be inspected and treated as necessary during regular maintenance visits.

#### **Management Summary**

Of the 4 sites inspected during this quarter's visit of Harrison Ranch CDD MT, currently all sites require attention for excess growth. Sites inspected during this visit include Wetland Buffers of site 32, 33, 34 and 35.