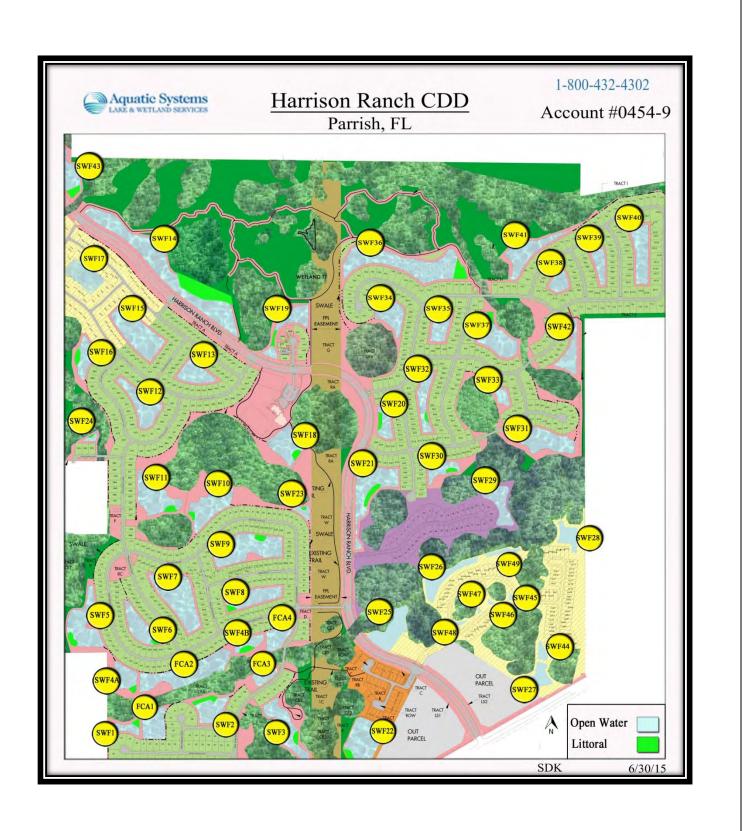

#### Management Summary

Of the 10 ponds inspected at Harrison Ranch CDD during this month's visit, currently only 1 requires attention for excess growth. Pond SWF9 is exhibiting higher than normal growth levels for Primrose on the littoral shelf. Once treated, signs should be evident within 14 to 21 days. Ponds inspected this month include SWF5, SWF6, SWF7, SWF8, SWF9, SWF11, SWF12, SWF13, SWF23, and SWF24. The remaining 9 ponds demonstrated low to normal growth levels at this time and will be inspected and treated as necessary during regular maintenance visits.