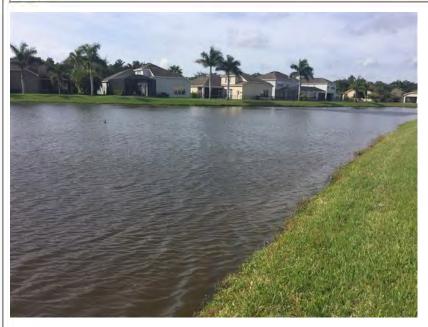

### Site: SWF5

Comments: Normal growth observed

No visible surface algae observed. Traces shoreline weeds present. Minor amounts of littoral Torpedograss observed may require attention soon. Water clarity 2-3ft.

## Comments: Normal growth observed

Minimal surface algae observed. May be byproduct of evident shoreline weed treatment. Minimal amounts of Primrose and Torpedograss present on littoral shelf. Water clarity 1-2ft. Glossy Ibis and Moorhens observed.