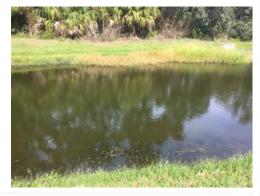

### Site: SWF9

## Comments: Requires attention

No surface algae or shoreline weeds present. Minimal amounts of Baby Tears observed at water's surface, most showing signs of treatment. Moderate Primrose present in shelf. Water clarity 1-2ft. Wood Stork, Anhinga, Great Egret, and Great Blue Heron observed.