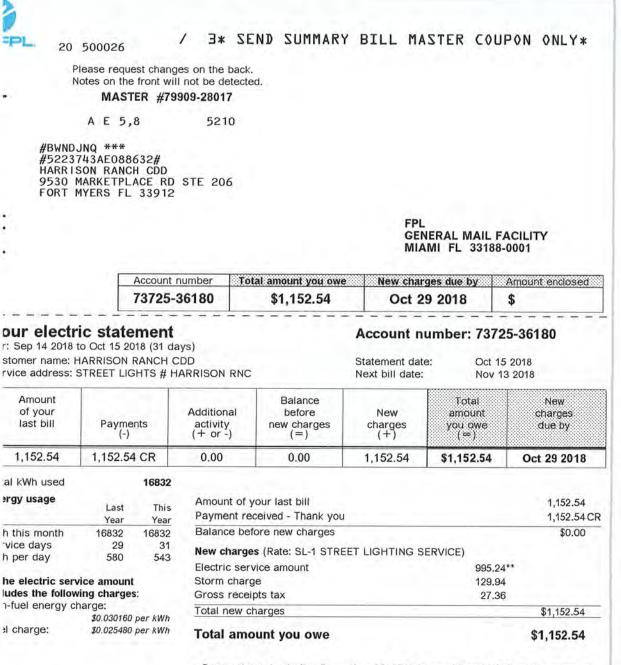

|
| 7    | 3              |
|      |                |

# he electric service amount ludes the following charges:

|                       | -       |
|-----------------------|---------|
| stomer charge:        | \$10.15 |
| el:                   | \$2.45  |
| (\$0.026310 per kWh)  |         |
| n-fuel:               | \$5.79  |
| ( \$0.062300 per kWh) |         |
|                       |         |

Amount of your last bill18.70Payment received - Thank you18.70 CRBalance before new charges\$0.00New charges (Rate: GS-1 GENERAL SVC NON-DEMAND / BUSINESS)Electric service amount18.39\*\*Storm charge0.10Gross receipts tax0.47Total new charges\$18.96

Total amount you owe \$18.96

- Payment received after **December 26, 2018** is considered **LATE**; a late payment charge of 1% will apply.



 Payment received after December 26, 2018 is considered LATE; a late payment charge of 1% will apply.

 Charges and energy usage are based on the facilities contracted. Facility, energy and fuel costs are available upon request. 21 500026

) Pl

Detail of Rate Schedule Charges for Street Lights

5210 000192

#BWNDJNQ \*\*\* #52237RFMS088639# HARRISON RANCH CDD 9530 MARKETPLACE RD STE 206 FORT MYERS FL 33912

| Account Number: | 73725-36180 |
|-----------------|-------------|
| Service From:   |             |
| Service To:     |             |
| Service Days:   | 31          |
| KWH/Day:        | 543         |

## Service Address: STREET LIGHTS # HARRISON RNC, PARRISH FL 34219

| COMPONENT<br>CODE               | WATTS     | LUMENS                             | *<br>OWNER/<br>MAINT