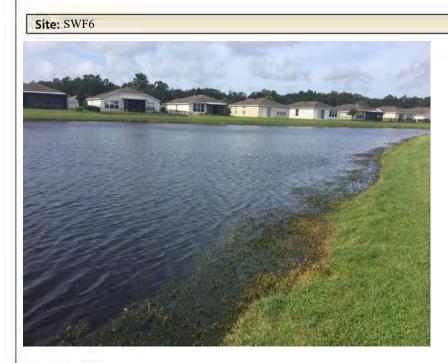

### Site: SWF5

Comments: Normal growth observed

No visible surface algae observed. Traces shoreline weeds present. Minor amounts of littoral Torpedograss observed may require attention soon. Water clarity 2-3ft.