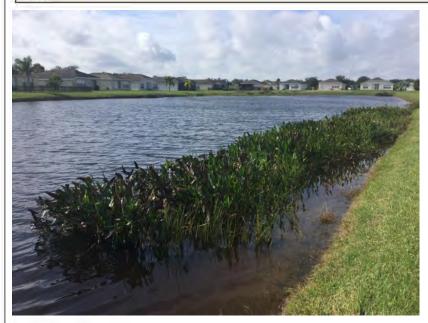

## Comments: Requires attention

No surface algae or shoreline weeds present. Minimal amounts of Baby Tears observed at water's surface, most showing signs of treatment. Moderate Primrose present in shelf. Water clarity 1-2ft. Wood Stork, Anhinga, Great Egret, and Great Blue Heron observed.

Baby Tears were observed on Pond SWF9 this month. Baby Tears (Micranthemum sp.) is a native submersed plant that is typically 6-8 inches long and has leaves that are small, light-green, round, and oppositely arranged. If the vegetation grows to excess, it can reach the water's surface and form what looks like mats which could support algal growth. When Baby Tears are targeted for treatment, the long stems break off from the plant, losing most of its leaves, and floats upon the surface. When stated in this report that evidence of treatment is seen, usually patches of loose stems have been observed floating along the shorelines. This is a native plant so eradication is not the goal, as it contributes to nutrient filtration and provides habitat for micro and macro invertebrates which are important to pond health.