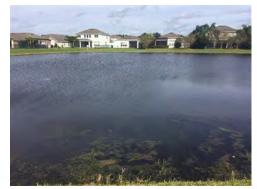

#### Site: SWF11

**Comments:** Normal growth observed

No visible surface algae observed. Minimal amounts of shoreline Primrose on South perimeter. Water clarity 1ft. Moorhens observed. Substantial erosion around culvert South perimeter.

## Site: SWF12

**Comments:** Site looks good No surface algae or shoreline weeds present. Water clarity 2-3ft. Anhinga observed.

Site: SWF13

**Comments:** Normal growth observed Minimal amounts of surface algae observed. No shoreline weeds present. Water clarity 1-2ft.