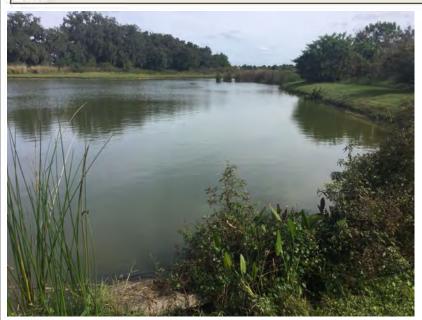

#### Comments: Site looks good

No visible surface algae observed. Shoreline weeds present show signs of treatment. Water clarity 1ft. Glossy Ibis, Black-bellied Whistling Ducks, and Great Blue Heron observed. Substantial erosion around culverts. Could use more perimeter plants.

#### Comments: Normal growth observed

No surface algae observed. Minimal amounts of shoreline and littoral Torpedograss present. Water clarity 1-2ft. Anhinga and Black-bellied Whistling Ducks observed.