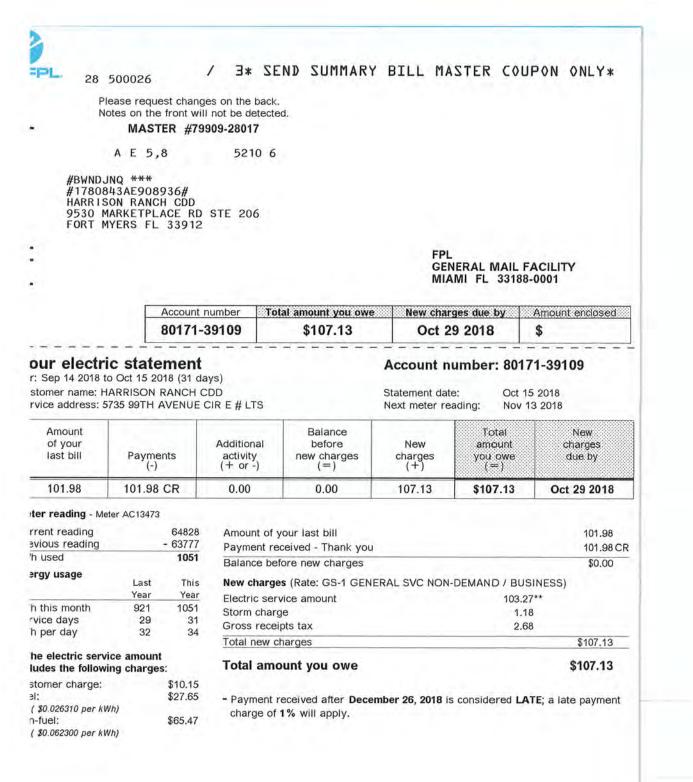

ce days     | 29   | 31      |
| h per day      | 55   | 53      |
|                |      |         |

# he electric service amount ludes the following charges:

| stomer charge:        | \$10.15  |
|-----------------------|----------|
| əl:                   | \$43.39  |
| ( \$0.026310 per kWh) |          |
| n-fuel:               | \$102.74 |
| (\$0.062300 per kWh)  |          |

Amount of your last bill 151.39 Payment received - Thank you 151.39CR \$0.00 Balance before new charges New charges (Rate: GS-1 GENERAL SVC NON-DEMAND / BUSINESS) 156.28\*\* Electric service amount Storm charge 1.84 Gross receipts tax 4.05 Total new charges \$162.17 Total amount you owe \$162.17

- Payment received after **December 26, 2018** is considered **LATE**; a late payment charge of **1%** will apply.



| PL. 29                                                                                                                                                                                                                                          | 500026                                                                                                                                |                                                                                                                                         | / 3*                                                                                                                                      | SEND